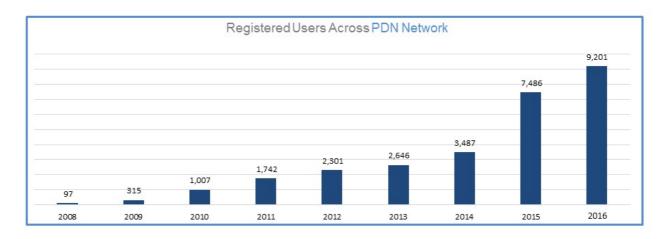

## PDN REGISTERED USER GROWTH

CONSISTENT GROWTH = PLATFORM ADOPTION

- Year ending December 31<sup>st</sup> of each year
   Does not include NAPW membership
   Partner membership included beginning 2013